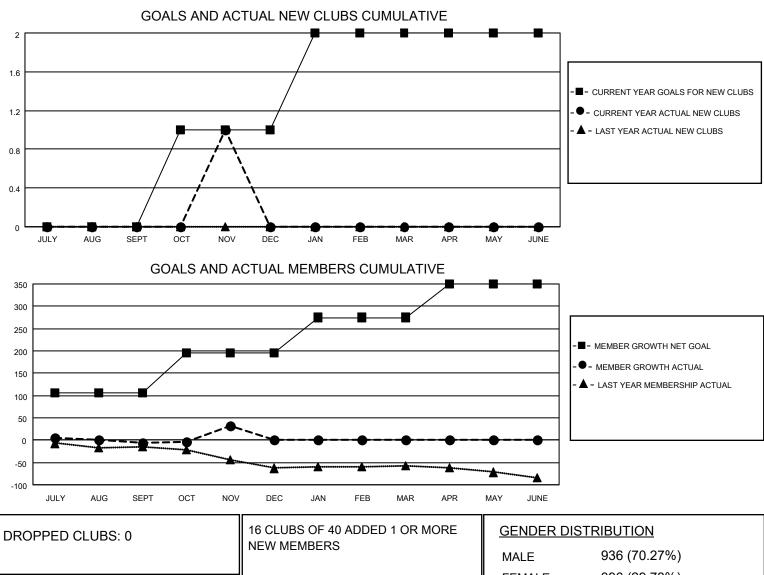

## LOCATION WISCONSIN

District 27 C2

Results as of: 11/30/2020

| Clubs                 |               |           |               | Members               |                        |                         |                                                    |  |  |
|-----------------------|---------------|-----------|---------------|-----------------------|------------------------|-------------------------|----------------------------------------------------|--|--|
| RESULTS FOR 2020-2021 |               |           |               | RESULTS FOR 2020-2021 |                        |                         |                                                    |  |  |
| QUARTER               | NEW CLUB GOAL | NEW CLUBS | DROPPED CLUBS | QUARTER               | BER GROWTH NET<br>GOAL | MEMBER GROWTH<br>ACTUAL | DROPPED<br>MEMBERS ACTUAL<br>(including transfers) |  |  |
| JULY/AUG/SEPT         | 0             | 0         | 0             | JULY/AUG/SEPT         | 105                    | 28                      | 32                                                 |  |  |
| OCT/NOV/DEC           | 1             | 1         | 0             | OCT/NOV/DEC           | 90                     | 61                      | 21                                                 |  |  |
| JAN/FEB/MAR           | 1             | 0         | 0             | JAN/FEB/MAR           | 80                     | 0                       | 0                                                  |  |  |
| APR/MAY/JUNE          | 0             | 0         | 0             | APR/MAY/JUNE          | 75                     | 0                       | 0                                                  |  |  |

|                  |    |                           | MALE                       | 930 (70.27%) |     |
|------------------|----|---------------------------|----------------------------|--------------|-----|
| DROPPED MEMBERS  |    |                           | FEMALE                     | 396 (29.73%) |     |
| DECEASED         | 5  | CLICK HERE FOR CUMULATIVE | TOTAL FAMILY UNIT MEMBERS  |              | 309 |
| CLUB CANCELLED 0 |    | MEMBERSHIP DATA           |                            |              | 156 |
| OTHER            | 48 |                           | FAMILY MEMBERS PAYING HALF |              | 150 |
| TOTAL            | 53 |                           | 5020                       |              |     |